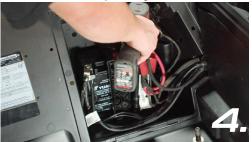

## **CAN-AM X3 BIG BATTERY KIT**

PART #: UTVS-X3-BIG-BATT-KIT

## **PARTS LIST:**

| UTV Stereo 1200 AGM Battery | x1 |
|-----------------------------|----|
| Battery Mounting Brackets   | x2 |
| Mounting Hardware:          |    |
| Bolts                       | х3 |
| Washers                     | x4 |
|                             |    |

## **RECOMMENDED PRODUCTS:**











Remove the 2 bolts under front passenger seat



Remove the 2 bolts from the OEM battery bracket



Drill out the marked hole



Place the top bracket onto the battery and connect the brackets using the included bolt



Remove the 2 nuts located behind the seat



Undo the OEM battery connectors and remove the battery



Line up the bottom bracket with the 2 holes from the OEM bracket and mark the 3rd hole as shown



Align bottom bracket with the holes from steps 7 & 8 Use included hardware to secure



Place UTVS 1200 Big Battery into vehicle







Completed install