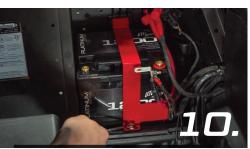

Remove the 2 nuts located behind the seat

Undo the OEM battery connectors and remove the battery

Line up the bottom bracket with the 2 holes from the OEM bracket and mark the 3rd hole as shown

Align bottom bracket with the holes from steps 7 & 8 Use included hardware to secure

Place UTVS 1200 Big Battery into vehicle

Completed install