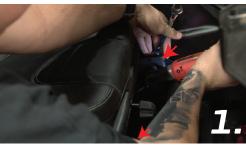

## **RECOMMENDED PRODUCTS:**

Remove the 2 bolts under front passenger seat

Remove the 2 bolts from the OEM battery bracket

Drill out the marked hole

Place the top bracket onto the battery and connect the brackets using the included bolt