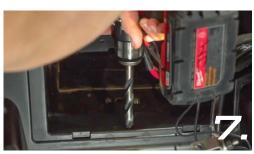

## **RECOMMENDED PRODUCTS:**

Remove the 2 bolts under front passenger seat

Remove the 2 bolts from the OEM battery bracket

Drill out the marked hole

Place the top bracket onto the battery and connect the brackets using the included bolt