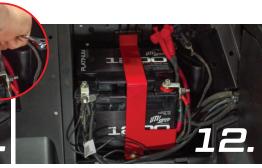

-----------|----|
| Battery Mounting Brackets   | x2 |
| Mounting Hardware:          |    |
| Bolts                       | х3 |
| Washers                     | x4 |
|                             |    |

## **RECOMMENDED PRODUCTS:**











Remove the 2 bolts under front passenger seat



Remove the 2 bolts from the OEM battery bracket



Drill out the marked hole



Place the top bracket onto the battery and connect the brackets using the included bolt



Remove the 2 nuts located behind the seat



Undo the OEM battery connectors and remove the battery



Line up the bottom bracket with the 2 holes from the OEM bracket and mark the 3rd hole as shown



Align bottom bracket with the holes from steps 7 & 8 Use included hardware to secure



Place UTVS 1200 Big Battery into vehicle







Completed install