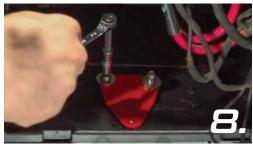

Remove the 2 nuts located behind the seat

Undo the OEM battery connectors and remove the battery

Line up the bottom bracket with the 2 holes from the OEM bracket and mark the 3rd hole as shown

Align bottom bracket with the holes from steps 7 & 8 Use included hardware to secure