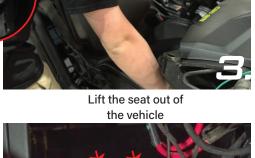

## **RECOMMENDED PRODUCTS:**

Remove the 2 bolts under front passenger seat

Remove the 2 bolts from the OEM battery bracket

Drill out the marked hole

Place the top bracket onto the battery and connect the brackets using the included bolt