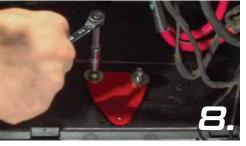

Remove the 2 nuts located behind the seat

Undo the OEM battery connectors and remove the battery

Line up the bottom bracket with the 2 holes from the OEM bracket and mark the 3rd hole as shown

Align bottom bracket with the holes from steps 7 & 8 Use included hardware to secure