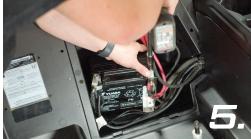

Remove the 2 nuts located behind the seat

Undo the OEM battery connectors and remove the battery

Line up the bottom bracket with the 2 holes from the OEM bracket and mark the 3rd hole as shown

Align bottom bracket with the holes from steps 7 & 8 Use included hardware to secure