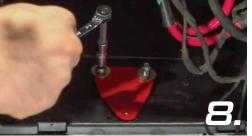

Remove the 2 nuts located behind the seat

Undo the OEM battery connectors and remove the battery

Line up the bottom bracket with the 2 holes from the OEM bracket and mark the 3rd hole as shown

Align bottom bracket with the holes from steps 7 & 8 Use included hardware to secure