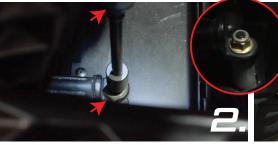

Remove the 2 nuts located behind the seat

Undo the OEM battery connectors and remove the battery

Line up the bottom bracket with the 2 holes from the OEM bracket and mark the 3rd hole as shown

Align bottom bracket with the holes from steps 7 & 8 Use included hardware to secure